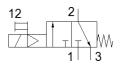

## on-off valve MS6-EE-1/4-10V24 Part number: 542584

Electrical, direction of flow: from left to right.

## Data sheet

| Feature                                 | Value                                                            |
|-----------------------------------------|------------------------------------------------------------------|
| Design structure                        | Piston slide                                                     |
| Type of actuation                       | electrical                                                       |
| Exhaust-air function                    | not throttleable                                                 |
| Manual override                         | Pushing                                                          |
| Type of reset                           | mechanical spring                                                |
| Type of piloting                        | Piloted                                                          |
| Valve function                          | 3/2 closed, monostable                                           |
| Operating pressure                      | 4 10 bar                                                         |
| C value                                 | 11 l/sbar                                                        |
| b value                                 | 0.5                                                              |
| Standard nominal flow rate              | 2,600 l/min                                                      |
| Duty cycle                              | 100 %                                                            |
| Characteristic coil data                | 24 V DC: 2.5 W                                                   |
| Permissible voltage fluctuation         | +/- 10 %                                                         |
| Operating medium                        | Compressed air in accordance with ISO8573-1:2010 [7:4:4]         |
|                                         | Inert gases                                                      |
| Note on operating and pilot medium      | Lubricated operation possible (subsequently required for further |
|                                         | operation)                                                       |
| Corrosion resistance classification CRC | 2 - Moderate corrosion stress                                    |
| Materials note                          | Conforms to RoHS                                                 |
| Medium temperature                      | -10 60 °C                                                        |
| Protection class                        | IP65                                                             |
| Ambient temperature                     | -10 50 °C                                                        |
| Authorisation                           | c UL us - Recognized (OL)                                        |
| Food-safe                               | See Supplementary material information                           |
| Mounting type                           | Optional                                                         |
|                                         | Line installation                                                |
|                                         | with accessories                                                 |
| Assembly position                       | Any                                                              |
| Flow direction                          | non reversible                                                   |
| Product weight                          | 740 g                                                            |
| Pneumatic connection, port 1            | G1/4                                                             |
| Pneumatic connection, port 2            | G1/4                                                             |
| Pneumatic connection, port 3            | G1/2                                                             |
| Pilot air supply                        | Internal                                                         |
| Electrical connection                   | Plug                                                             |
|                                         | Cubic design                                                     |
|                                         | Per DIN EN 175301-803                                            |
|                                         | Plug pattern type C to EN 175301-803                             |
| Material seals                          | NBR                                                              |
| Material housing                        | Aluminium die cast                                               |