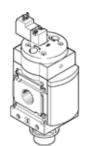

## on-off valve MS6-EE-1/4-10V24 Part number: 542584

Electrical, direction of flow: from left to right.